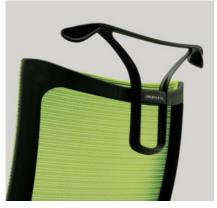

For the movable headrest, height and angles can be adjusted.

You can add an optional upper garment hanger to your chair, either to the chair's high-back or low-back variation.