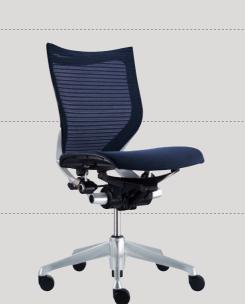

# STYLE VARIATIONS

Twelve different mesh and fabric color variations offer a broad range of possibilities.

You can select frame and seat combinations and choose the color variations that best fit your workplace needs and individual taste. You can select a high back or a low back

as well as an extra-high back variation with attached headrest. You can choose a chair with or without armrests. Guest chairs are also available.

Body Color : Black / Frame Color : Silve

Body Color : White / Frame Color : Polish

lody Color: White / Frame Color: Silv

Seat Type : Mesh

Seat Type : Fabric

Mesh Type : Standard

Mesh Type : Gradation Support

Extra High Back with Armrest

High Back with Armrest

Low Back with Armrest