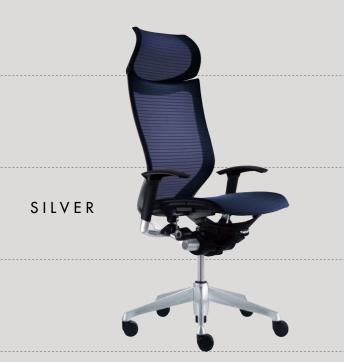

# STYLE VARIATIONS

Twelve different mesh and fabric color variations offer a broad range of possibilities.

You can select frame and seat combinations and choose the color variations that best fit your workplace needs and individual taste. You can select a high back or a low back

as well as an extra-high back variation with attached headrest. You can choose a chair with or without armrests. Guest chairs are also available.

Body Color : Black / Frame Color : Silve

Body Color : White / Frame Color : Polish

lody Color: White / Frame Color: Silv

Seat Type : Mesh

Seat Type : Fabric

Mesh Type : Standard

Mesh Type : Gradation Support

Extra High Back with Armrest

High Back with Armrest

Low Back with Armrest