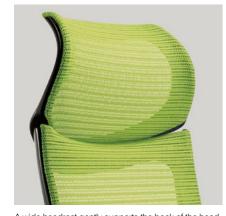

Featuring a stylish half-transparent design, the lumbar support comfortably conforms to your physique and provides back support. You can adjust the height of the lumbar support up to 2inches(50mm).

A wide headrest gently supports the back of the head. A movable and fixed type is available.

For the movable headrest, height and angles can be adjusted.

You can add an optional upper garment hanger to your chair, either to the chair's high-back or low-back variation.