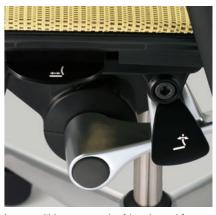

You can use the lever on the lower right to adjust the seat height up to 4inches(100mm).

Levers within easy reach of hands enables you to easily slide the seat backward and forward up to 2inches(50mm).