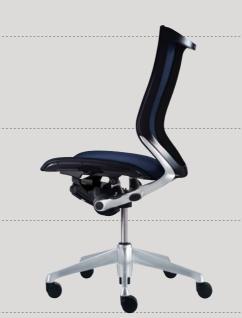

# ERGONOMIC CONCEPT

2. Naturally comfortable seating and ergonomically smart operation Comfortable reclining is another remarkable feature that makes OKAMURA CP such a pleasure to sit in. OKAMURA CP's unique ankle tilt reclining mechanism naturally follows bodily movement even while working at a computer. Ease of operation and easy to use controls enables the user to adjust seat height and reclining angle to his or her natural posture.

You can use the lever on the lower left to either set the recliner to move freely with your body motion or lock it at your favorite angle to a maximum of 23°.

You can use the tension dial positioned underneath within easy reach of the right hand to finely tune reclining tension to your favorite setting.