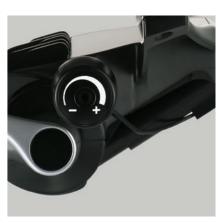

You can use the lever on the lower left to either set the recliner to move freely with your body motion or lock it at your favorite angle to a maximum of 23°.

You can use the tension dial positioned underneath within easy reach of the right hand to finely tune reclining tension to your favorite setting.