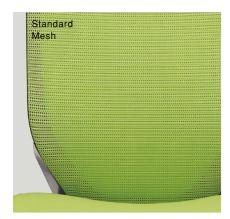

Standard mesh chairs with moderate resiliency that firmly support your body. The exceptional breathability provides comfort even after long hours of sitting.

Gradation support mesh chairs with varying densities. The lower back area is made firmer for better lumbar support. The upper back area is less firm, offering more comfort.