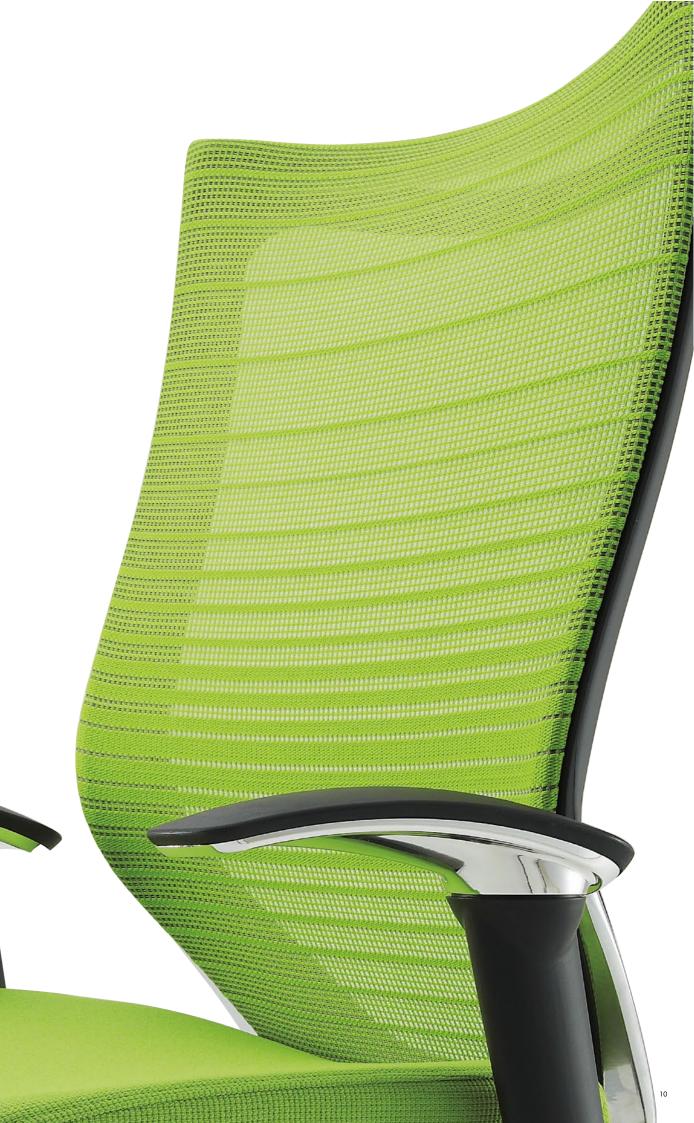

#### 1. Precision features for comfortable seating

One of the most outstanding features of the OKAMURA CP Series is its exceptional seating comfort.

Newly developed mesh materials and OKAMURA CP's advanced design provides the most comfortable seating for wide range of physique, guaranteeing fatigue-free support and stability even after hours of sitting.

Standard mesh chairs with moderate resiliency that firmly support your body. The exceptional breathability provides comfort even after long hours of sitting.

Gradation support mesh chairs with varying densities. The lower back area is made firmer for better lumbar support. The upper back area is less firm, offering more comfort.