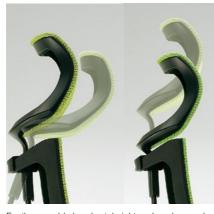

Standard mesh chairs with moderate resiliency that firmly support your body. The exceptional breathability provides comfort even after long hours of sitting.

Gradation support mesh chairs with varying densities. The lower back area is made firmer for better lumbar support. The upper back area is less firm, offering more comfort.

Featuring a stylish half-transparent design, the lumbar support comfortably conforms to your physique and provides back support. You can adjust the height of the lumbar support up to 2inches(50mm).

A wide headrest gently supports the back of the head. A movable and fixed type is available.