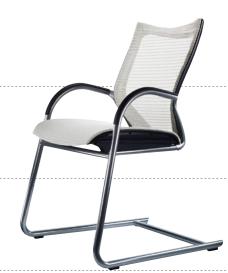

High Back without Armrest

Low Back without Armrest

Guest Chair (chrome)

15

MATERIALS & RECYCLING

Recycled materials: **35**%

Recycled materials are used in aluminum and resin parts. These materials make up about 53% by product weight.