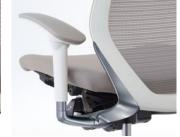

You can easily adjust the position of the ratchetstyle armrests up or down to a maximum 4inches(100mm).

You can adjust the arm pads in 30° increments up to 90° (two inward settings and one outer setting) to give you comfortable elbow support when using a computer or doing other tasks.