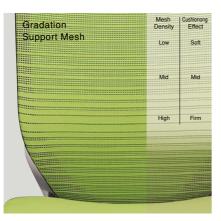

# An Exceptional Fit with Beautiful Gradation

OKAMURA CP Gradation Support Mesh Type is prepared to support workers not only in their own work area, but also in conference and meeting rooms and a variety of other office environment.

Standard mesh chairs with moderate resiliency that firmly support your body. The exceptional breathability provides comfort even after long hours of sitting.

Gradation support mesh chairs with varying densities. The lower back area is made firmer for better lumbar support. The upper back area is less firm, offering more comfort.