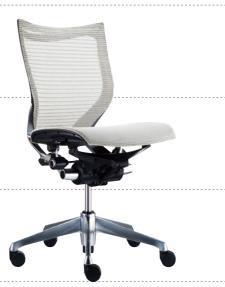

# STYLE VARIATIONS

Twelve different mesh and fabric color variations offer a broad range of possibilities.

You can select frame and seat combinations and choose the color variations that best fit your workplace needs and individual taste. You can select a high back or a low back

as well as an extra-high back variation with attached headrest. You can choose a chair with or without armrests. Guest chairs are also available.

Body Color : Black / Frame Color : Silve

Body Color : White / Frame Color : Polish

lody Color: White / Frame Color: Silv

Seat Type : Mesh

Seat Type : Fabric

Mesh Type : Standard

Mesh Type : Gradation Support

Extra High Back with Armrest

High Back with Armrest

Low Back with Armrest