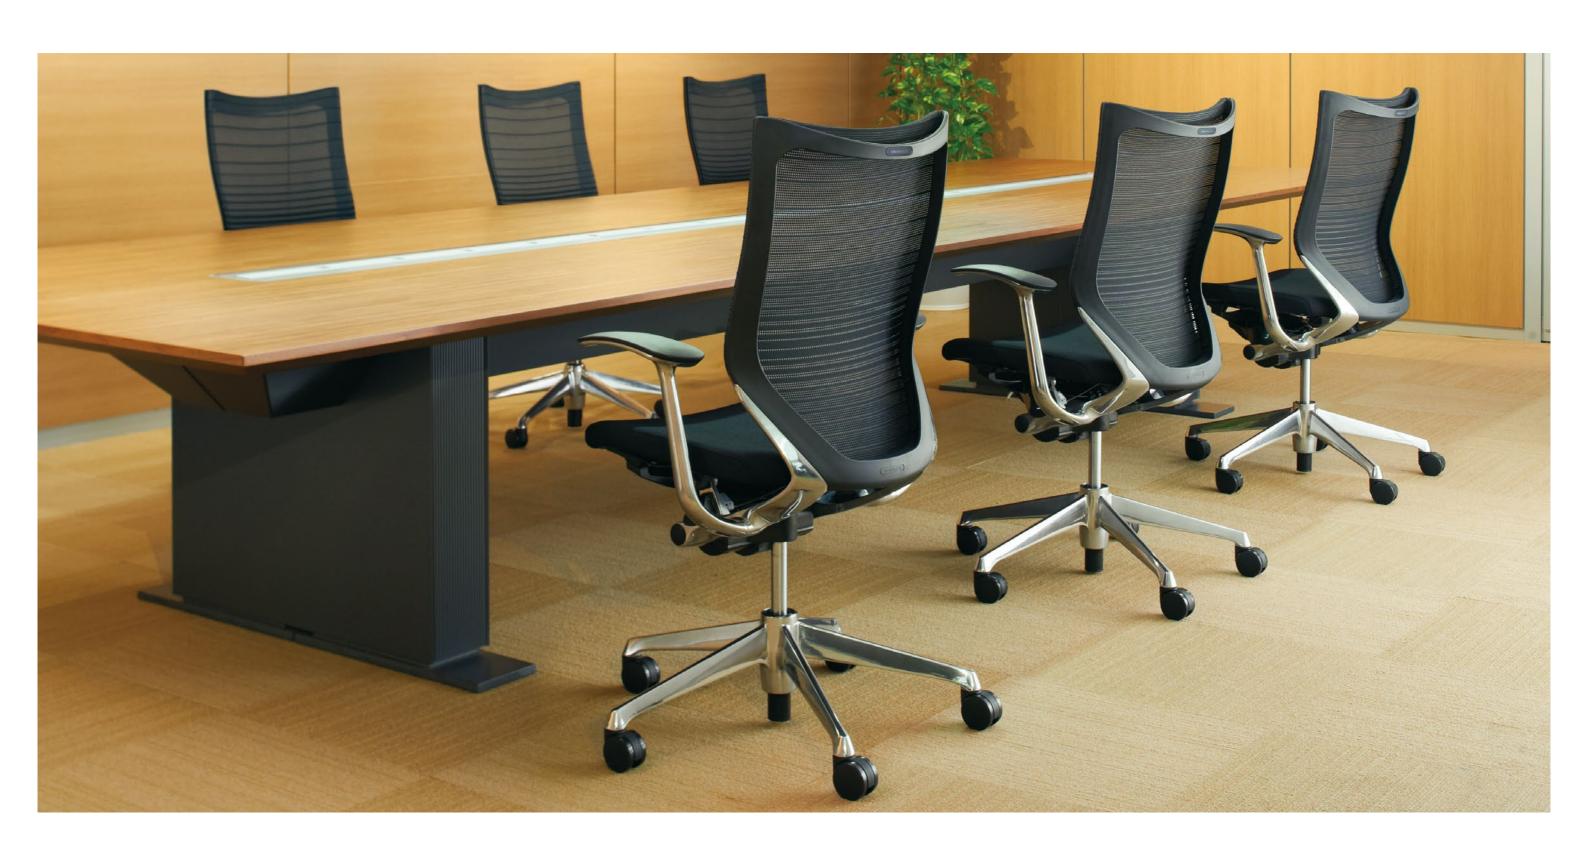

# An Exceptional Fit with Beautiful Gradation

OKAMURA CP Gradation Support Mesh Type is prepared to support workers not only in their own work area, but also in conference and meeting rooms and a variety of other office environment.

OKAMURA CP well-supports the back, enabling comfortable and pleasant meetings.

07