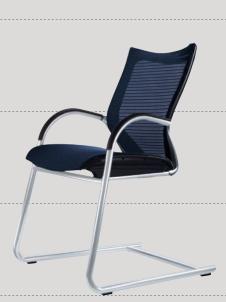

High Back without Armrest

Low Back without Armrest

Guest Chair (chrome)

15

MATERIALS & RECYCLING

Recycled materials: **35**%

Recycled materials are used in aluminum and resin parts. These materials make up about 53% by product weight.