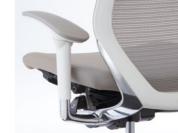

You can easily adjust the position of the ratchetstyle armrests up or down to a maximum 4inches(100mm).

You can adjust the arm pads in 30° increments up to 90° (two inward settings and one outer setting) to give you comfortable elbow support when using a computer or doing other tasks.