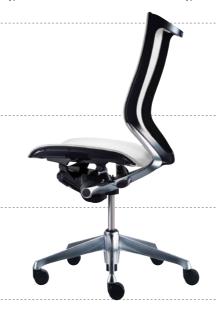

# ERGONOMIC CONCEPT

2. Naturally comfortable seating and ergonomically smart operation Comfortable reclining is another remarkable feature that makes OKAMURA CP such a pleasure to sit in. OKAMURA CP's unique ankle tilt reclining mechanism naturally follows bodily movement even while working at a computer. Ease of operation and easy to use controls enables the user to adjust seat height and reclining angle to his or her natural posture.

You can use the lever on the lower left to either set the recliner to move freely with your body motion or lock it at your favorite angle to a maximum of 23°.

You can use the tension dial positioned underneath within easy reach of the right hand to finely tune reclining tension to your favorite setting.

You can use the lever on the lower right to adjust the seat height up to 4inches(100mm).

Levers within easy reach of hands enables you to easily slide the seat backward and forward up to 2inches(50mm).