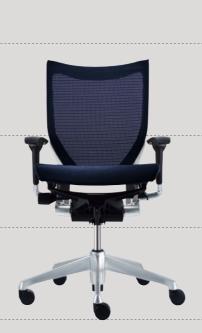

You can easily adjust the position of the ratchetstyle armrests up or down to a maximum 4inches(100mm).

You can adjust the arm pads in 30° increments up to 90° (two inward settings and one outer setting) to give you comfortable elbow support when using a computer or doing other tasks.