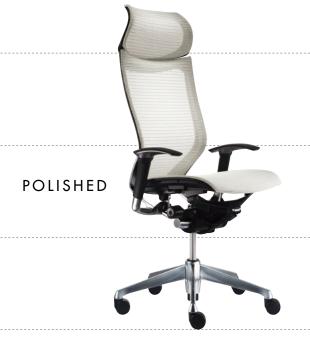

# Office seating for your cutting edge working style

Experience the pleasure of sitting in a chair of the most advanced ergonomic design. Complement and invigorate any office arrangement with a chair design of extraordinary simplicity. Embellish your workspace with a choice of 12 mesh fabric colors. The team of the Italian design firm Italdesign Giugiaro Design and Okamura Corporation has created a completely new kind of mesh chair. OKAMURA CP series uses the world's most advanced seating technology to create office chairs to meet the needs especially for today's cutting edge work spaces.

# An Innovative Design for Your Work Area

OKAMURA CP with the right color and style to express the individuality of the worker. The refined design and function supports the worker.

OKAMURA CP creates a fresh and active atmosphere even in the team environment.

#### 1. Precision features for comfortable seating

One of the most outstanding features of the OKAMURA CP Series is its exceptional seating comfort.

Newly developed mesh materials and OKAMURA CP's advanced design provides the most comfortable seating for wide range of physique, guaranteeing fatigue-free support and stability even after hours of sitting.

Featuring a stylish half-transparent design, the lumbar support comfortably conforms to your physique and provides back support. You can adjust the height of the lumbar support up to 2inches(50mm).

A wide headrest gently supports the back of the head. A movable and fixed type is available.

For the movable headrest, height and angles can be adjusted.

You can add an optional upper garment hanger to your chair, either to the chair's high-back or low-back variation.