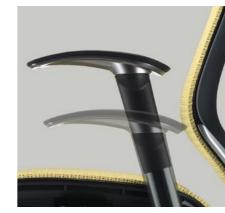

You can easily adjust the position of the ratchetstyle armrests up or down to a maximum 4inches(100mm).

You can adjust the arm pads in 30° increments up to 90° (two inward settings and one outer setting) to give you comfortable elbow support when using a computer or doing other tasks.