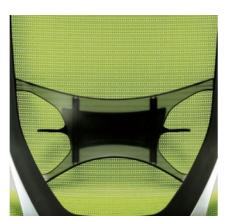

Featuring a stylish half-transparent design, the lumbar support comfortably conforms to your physique and provides back support. You can adjust the height of the lumbar support up to 2inches(50mm).

A wide headrest gently supports the back of the head. A movable and fixed type is available.

For the movable headrest, height and angles can be adjusted.

You can add an optional upper garment hanger to your chair, either to the chair's high-back or low-back variation.