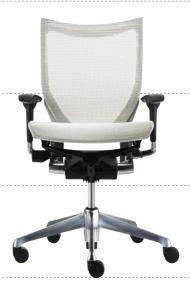

# STYLE VARIATIONS

Twelve different mesh and fabric color variations offer a broad range of possibilities.

You can select frame and seat combinations and choose the color variations that best fit your workplace needs and individual taste. You can select a high back or a low back

as well as an extra-high back variation with attached headrest. You can choose a chair with or without armrests. Guest chairs are also available.

Body Color : Black / Frame Color : Silve

Body Color : White / Frame Color : Polish

lody Color: White / Frame Color: Silv

Seat Type : Mesh

Seat Type : Fabric

Mesh Type : Standard

Mesh Type : Gradation Support

Extra High Back with Armrest

High Back with Armrest

Low Back with Armrest