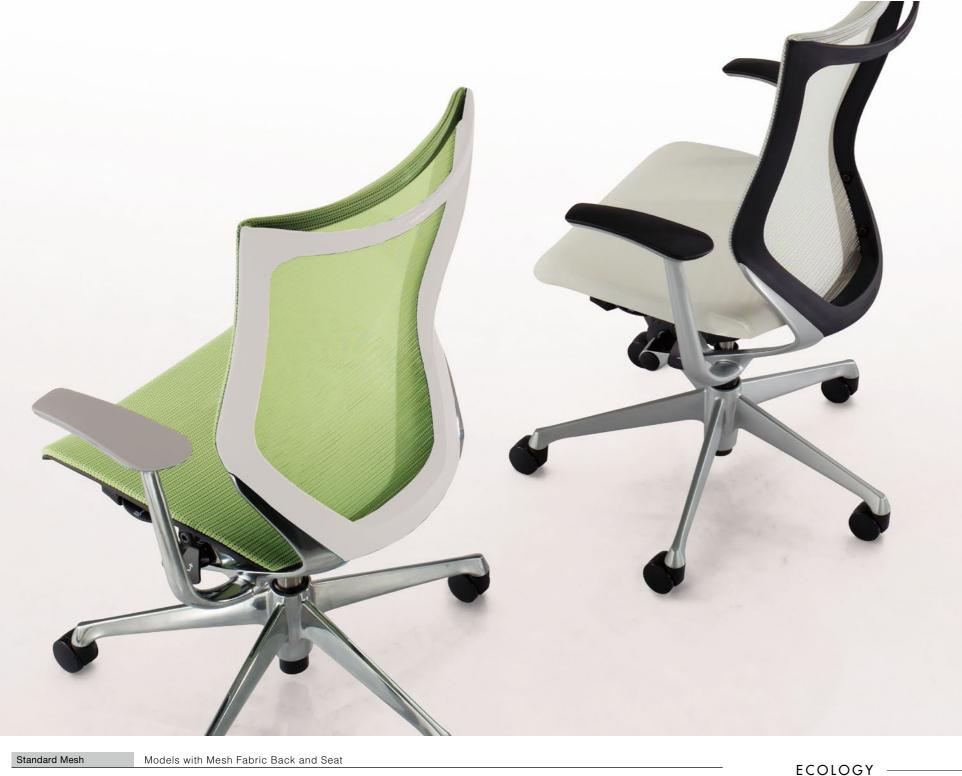

Standard mesh chairs with moderate resiliency that firmly support your body. The exceptional breathability provides comfort even after long hours of sitting.

Gradation support mesh chairs with varying densities. The lower back area is made firmer for better lumbar support. The upper back area is less firm, offering more comfort.

Featuring a stylish half-transparent design, the lumbar support comfortably conforms to your physique and provides back support. You can adjust the height of the lumbar support up to 2inches(50mm).

A wide headrest gently supports the back of the head. A movable and fixed type is available.

For the movable headrest, height and angles can be adjusted.

You can add an optional upper garment hanger to your chair, either to the chair's high-back or low-back variation.