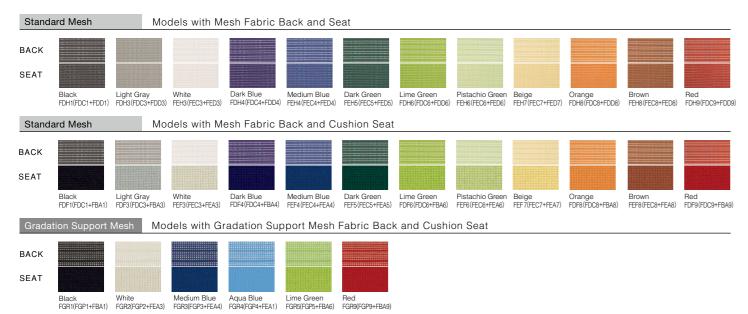

# STYLE VARIATIONS

Twelve different mesh and fabric color variations offer a broad range of possibilities.

You can select frame and seat combinations and choose the color variations that best fit your workplace needs and individual taste. You can select a high back or a low back

Standard mesh chairs with moderate resiliency that firmly support your body. The exceptional breathability provides comfort even after long hours of sitting.

Gradation support mesh chairs with varying densities. The lower back area is made firmer for better lumbar support. The upper back area is less firm, offering more comfort.