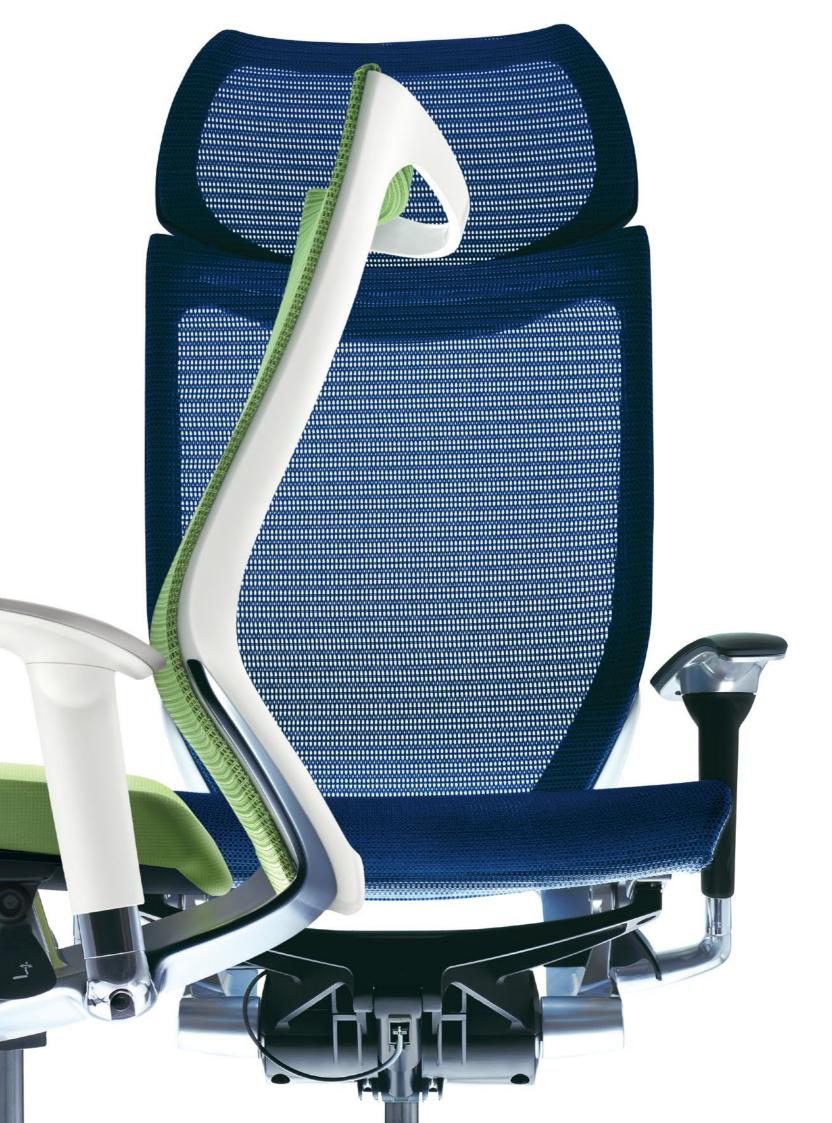

#### 1. Precision features for comfortable seating

One of the most outstanding features of the OKAMURA CP Series is its exceptional seating comfort.

Newly developed mesh materials and OKAMURA CP's advanced design provides the most comfortable seating for wide range of physique, guaranteeing fatigue-free support and stability even after hours of sitting.

Featuring a stylish half-transparent design, the lumbar support comfortably conforms to your physique and provides back support. You can adjust the height of the lumbar support up to 2inches(50mm).

A wide headrest gently supports the back of the head. A movable and fixed type is available.

For the movable headrest, height and angles can be adjusted.

You can add an optional upper garment hanger to your chair, either to the chair's high-back or low-back variation.