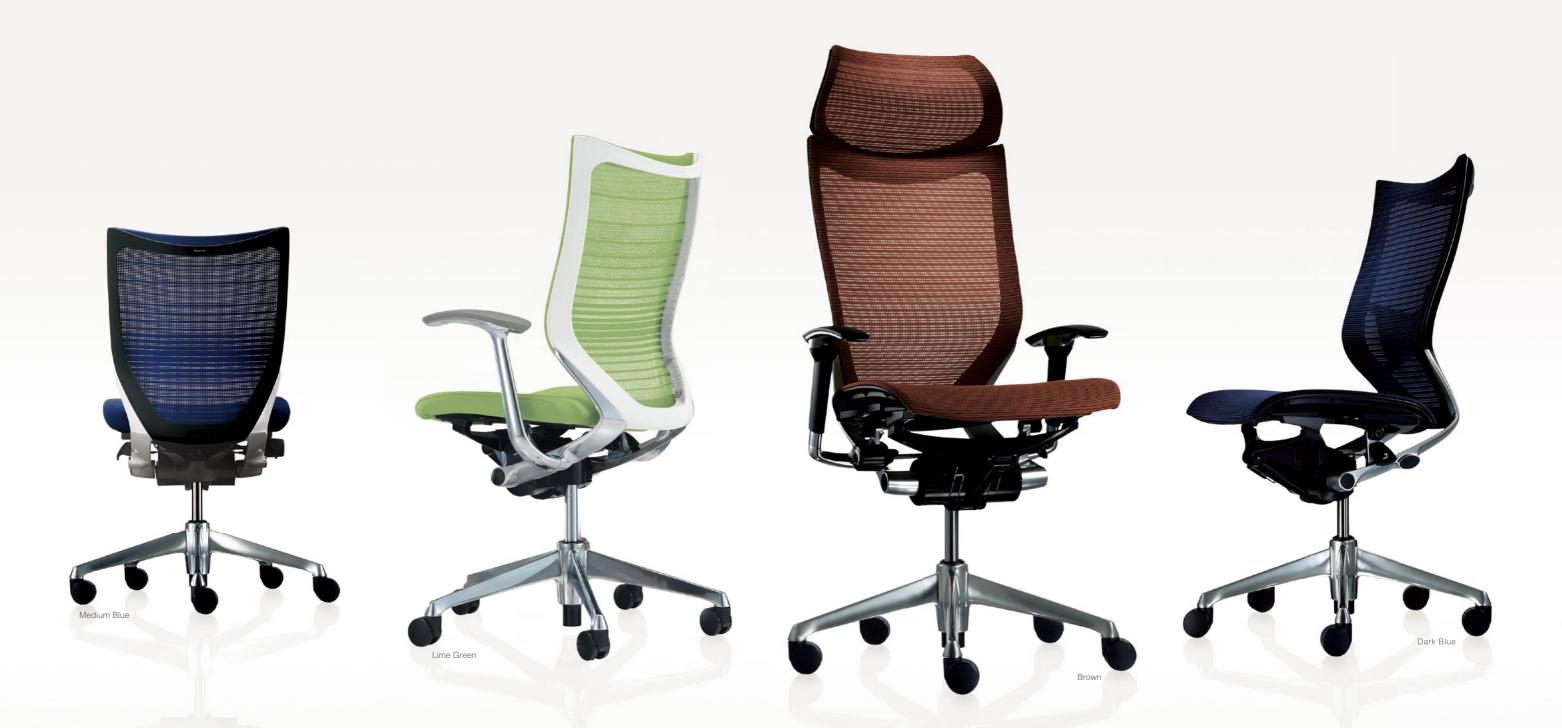

# STYLE VARIATIONS

Twelve different mesh and fabric color variations offer a broad range of possibilities.

You can select frame and seat combinations and choose the color variations that best fit your workplace needs and individual taste. You can select a high back or a low back

as well as an extra-high back variation with attached headrest. You can choose a chair with or without armrests. Guest chairs are also available.

Body Color : Black / Frame Color : Silve

Body Color : White / Frame Color : Polish

lody Color: White / Frame Color: Silv

Seat Type : Mesh

Seat Type : Fabric

Mesh Type : Standard

Mesh Type : Gradation Support

Extra High Back with Armrest

High Back with Armrest

Low Back with Armrest

High Back without Armrest

Low Back without Armrest

Guest Chair (chrome)

15

MATERIALS & RECYCLING

Recycled materials: **35**%

Recycled materials are used in aluminum and resin parts. These materials make up about 53% by product weight.