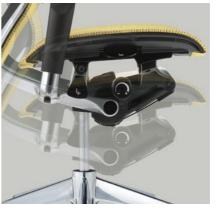

# ERGONOMIC CONCEPT

2. Naturally comfortable seating and ergonomically smart operation Comfortable reclining is another remarkable feature that makes OKAMURA CP such a pleasure to sit in. OKAMURA CP's unique ankle tilt reclining mechanism naturally follows bodily movement even while working at a computer. Ease of operation and easy to use controls enables the user to adjust seat height and reclining angle to his or her natural posture.

You can use the lever on the lower left to either set the recliner to move freely with your body motion or lock it at your favorite angle to a maximum of 23°.

You can use the tension dial positioned underneath within easy reach of the right hand to finely tune reclining tension to your favorite setting.