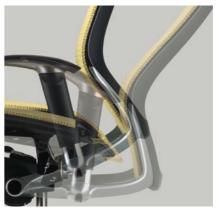

# ERGONOMIC CONCEPT

2. Naturally comfortable seating and ergonomically smart operation Comfortable reclining is another remarkable feature that makes OKAMURA CP such a pleasure to sit in. OKAMURA CP's unique ankle tilt reclining mechanism naturally follows bodily movement even while working at a computer. Ease of operation and easy to use controls enables the user to adjust seat height and reclining angle to his or her natural posture.

You can use the lever on the lower left to either set the recliner to move freely with your body motion or lock it at your favorite angle to a maximum of 23°.

You can use the tension dial positioned underneath within easy reach of the right hand to finely tune reclining tension to your favorite setting.