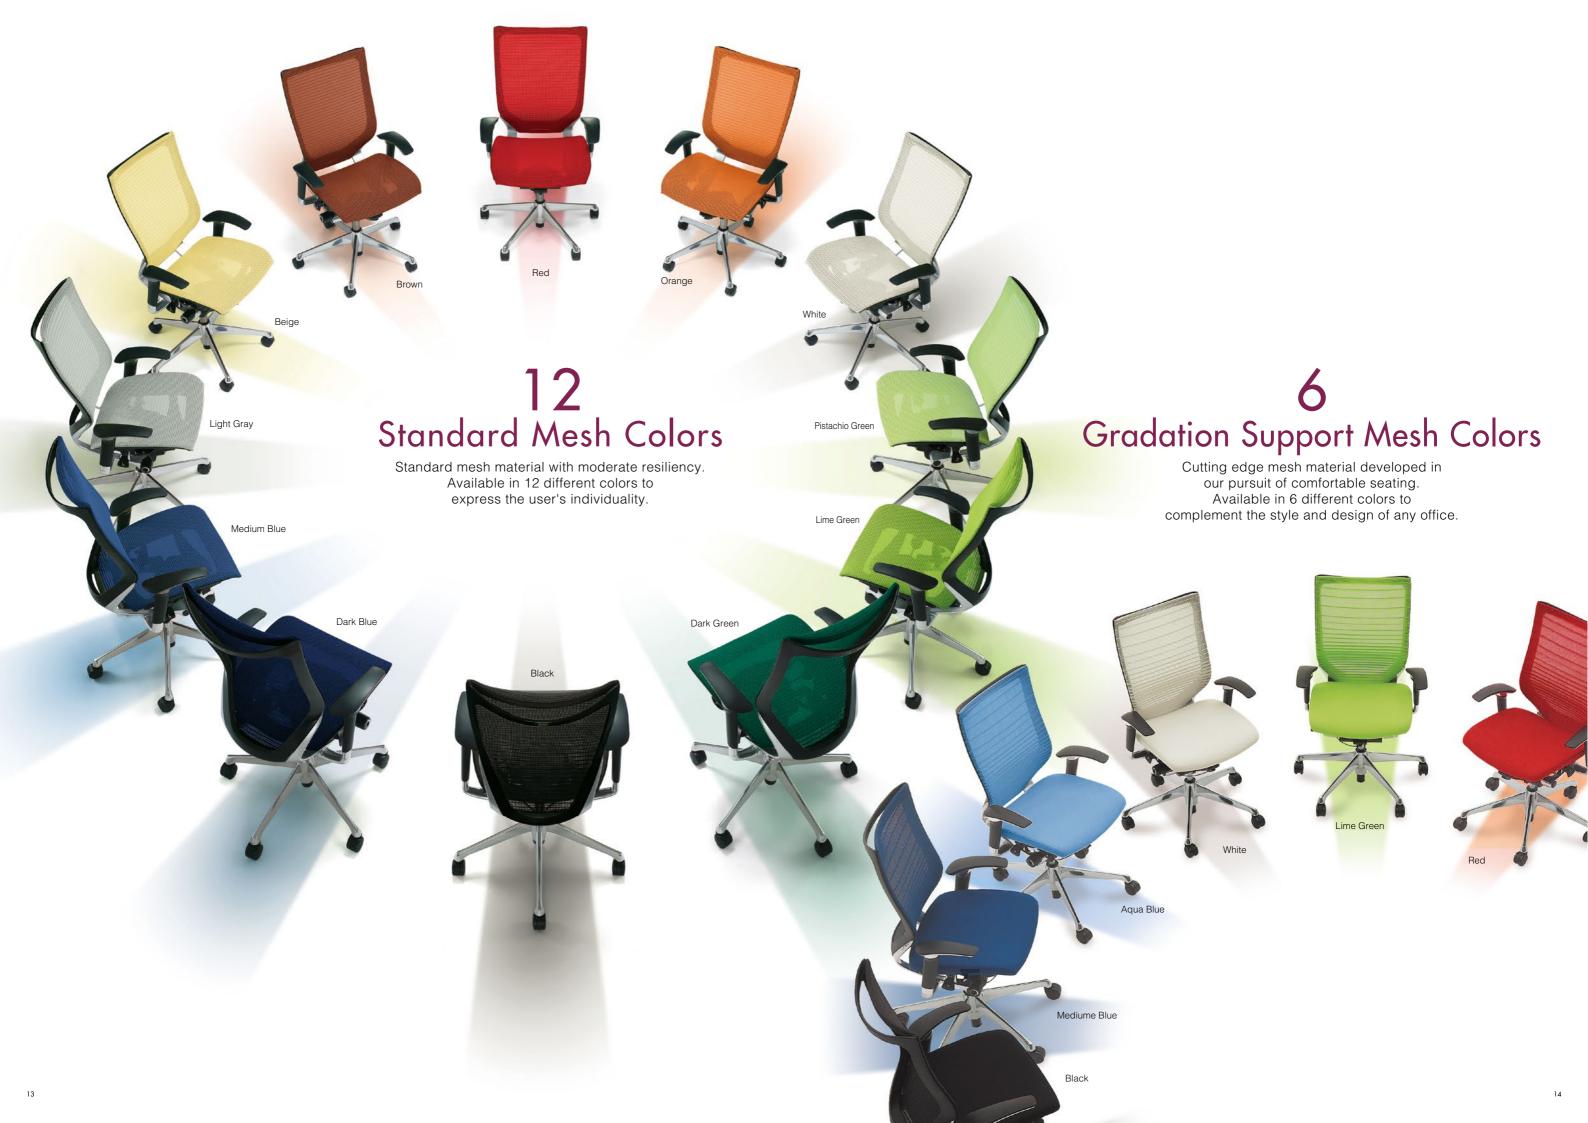

# Office seating for your cutting edge working style

Experience the pleasure of sitting in a chair of the most advanced ergonomic design. Complement and invigorate any office arrangement with a chair design of extraordinary simplicity. Embellish your workspace with a choice of 12 mesh fabric colors. The team of the Italian design firm Italdesign Giugiaro Design and Okamura Corporation has created a completely new kind of mesh chair. OKAMURA CP series uses the world's most advanced seating technology to create office chairs to meet the needs especially for today's cutting edge work spaces.

# An Exceptional Fit with Beautiful Gradation

OKAMURA CP Gradation Support Mesh Type is prepared to support workers not only in their own work area, but also in conference and meeting rooms and a variety of other office environment.

Standard mesh chairs with moderate resiliency that firmly support your body. The exceptional breathability provides comfort even after long hours of sitting.

Gradation support mesh chairs with varying densities. The lower back area is made firmer for better lumbar support. The upper back area is less firm, offering more comfort.

# STYLE VARIATIONS

Twelve different mesh and fabric color variations offer a broad range of possibilities.

You can select frame and seat combinations and choose the color variations that best fit your workplace needs and individual taste. You can select a high back or a low back