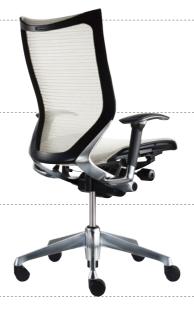

You can use the lever on the lower left to either set the recliner to move freely with your body motion or lock it at your favorite angle to a maximum of 23°.

You can use the tension dial positioned underneath within easy reach of the right hand to finely tune reclining tension to your favorite setting.

You can use the lever on the lower right to adjust the seat height up to 4inches(100mm).

Levers within easy reach of hands enables you to easily slide the seat backward and forward up to 2inches(50mm).

You can easily adjust the position of the ratchetstyle armrests up or down to a maximum 4inches(100mm).

You can adjust the arm pads in 30° increments up to 90° (two inward settings and one outer setting) to give you comfortable elbow support when using a computer or doing other tasks.